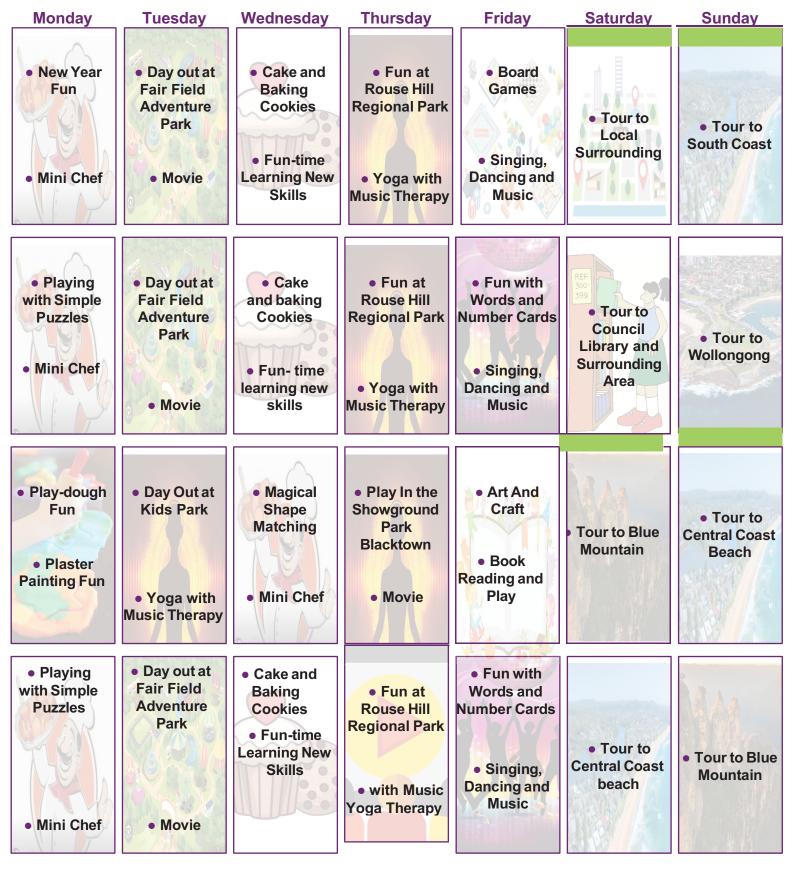

## **Summer School Holiday Program Dec – Jan**

PCA Australia as well providing Respite Care for Kids (Up to 30 Days) during the Summer holiday in the centre.

|                                                                  | 3                                                                                    | ,                                                        |                                                                       |                                                                            |                                     |                                                       |
|------------------------------------------------------------------|--------------------------------------------------------------------------------------|----------------------------------------------------------|-----------------------------------------------------------------------|----------------------------------------------------------------------------|-------------------------------------|-------------------------------------------------------|
| Monday                                                           | Tuesday                                                                              | Wednesday                                                | Thursday                                                              | Friday                                                                     | Saturday                            | Sunday                                                |
| • Fun Run with Rainbow Colour                                    | Day out at Olympic Adventure Park      Movie                                         | • Cake and baking Cookies • Fun-time Learning New Skills | <ul><li>Fun at Windsor Park</li><li>Yoga with Music Therapy</li></ul> | <ul> <li>Bingo day</li> <li>Singing,</li> <li>Dancing and Music</li> </ul> | • Tour to<br>Central Coast<br>Beach | • Tour to<br>Wiseman<br>Ferry                         |
| <ul> <li>Play-dough Fun</li> <li>Plaster Painting Fun</li> </ul> | <ul> <li>Day Out at Kids Park at Windsor</li> <li>Yoga with Music Therapy</li> </ul> | Magical Shape matching      Mini Chef                    | • Water - Play In the Showground Park Blacktown  • Movie              | Water Activities     Book Reading and Play                                 | • Calmsley<br>Hill City Farm        | • Trip to City                                        |
| • Singing Christmas Song • Christmas Day Lunch                   | <ul> <li>Day Out at Kids Park</li> <li>Boxing Day Fun Activities</li> </ul>          | Magical Shape Matching      Mini Chef                    | Play In the Showground Park Blacktown      Movie                      | Creativity with Lego     Book Reading and Play                             | • Tour to<br>Blue Mountain          | Tour to Central Coast Beach      New Year Disco Party |

PLEASE TURN OVER FOR JANUARY CALENDAR

PCA Australia provides in-home care support for kids who are not able to come to the centre.

During the program, PCA Australia provides Play therapy, Music and dance Therapy and Art and Craft Therapy.